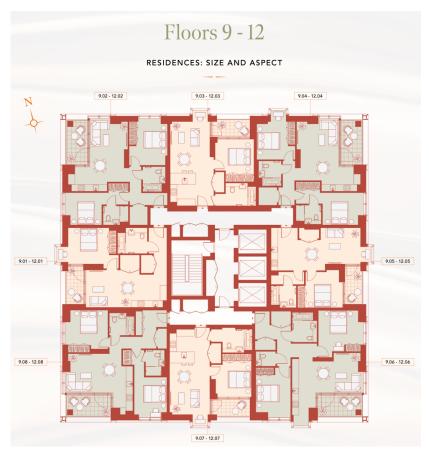

## Hilight, London - 11th Floor & Pricing

|              | UNIT NO.                                                     | BEDROOMS | TOTAL INTERNAL AREA M <sup>2</sup> | TOTAL INTERNAL AREA FT <sup>2</sup> |   |                                  |
|--------------|--------------------------------------------------------------|----------|------------------------------------|-------------------------------------|---|----------------------------------|
|              | 9.01 - 12.01                                                 | 1        | 56.2                               | 604.9                               |   |                                  |
| 9.02 - 12.02 |                                                              | 2        | 71.0                               | 764.2                               |   |                                  |
|              | 9.03 - 12.03                                                 | 1        | 50.0                               | 538.1                               |   |                                  |
|              | 9.04 - 12.04<br>9.05 - 12.05<br>9.06 - 12.06<br>9.07 - 12.07 | 2        | 71.5                               | 769.6                               | 2 |                                  |
|              |                                                              | 1        | 50.3                               | 541.4                               |   |                                  |
|              |                                                              | 2        | 80.5                               | 866.4                               |   | 1 Bedroo<br>2 Bedroo<br>3 Bedroo |
|              |                                                              | 1        | 50.0                               | 538.1                               |   |                                  |
|              | 9.08 - 12.08                                                 | 2        | 74.0                               | 796.5                               |   |                                  |

| Unit Number | Floor Level | Bedrooms | Beds & People | Area M² | Area ft² | Aspect       | View                     | Rele | ease Price £ | Rel | ease £/sqft | Anticipated RENT PW £ | Anticipated Yeild % |
|-------------|-------------|----------|---------------|---------|----------|--------------|--------------------------|------|--------------|-----|-------------|-----------------------|---------------------|
| 11.02       | 11          | 2 Bed    | 2B4P          | 71      | 764      | North & West | Wandsworth & River       | £    | 1,010,000    | £   | 1,322       | £ 975                 | 5.02%               |
| 11.03       | 11          | 1 Bed    | 1B2P          | 50      | 538      | North        | River & North            | £    | 670,000      | £   | 1,245       | £ 675                 | 5.24%               |
| 11.04       | 11          | 2 Bed    | 2B4P          | 71      | 770      | North & East | Viewpoint                | £    | 960,000      | £   | 1,247       | £ 925                 | 5.01%               |
| 11.05       | 11          | 1 Bed    | 1B2P          | 50      | 541      | East         | Viewpoint & York Gardens | £    | 640,000      | £   | 1,183       | £ 625                 | 5.08%               |
| 11.06       | 11          | 2 Bed    | 2B4P          | 80      | 866      | South & East | York Gardens             | £    | 980,000      | £   | 1,132       | £ 950                 | 5.04%               |
| 11.07       | 11          | 1 Bed    | 1B2P          | 50      | 538      | South        | York Gardens             | £    | 650,000      | £   | 1,208       | £ 625                 | 5.00%               |
| 11.08       | 11          | 2 Bed    | 2B4P          | 74      | 797      | South & West | Wandsworth & River       | £    | 1,000,000    | £   | 1,255       | £ 970                 | 5.04%               |
| 11.01       | 11          | 1 Bed    | 1B2P          | 56      | 605      | West         | River                    | £    | 695,000      | £   | 1,149       | £ 695                 | 5.20%               |